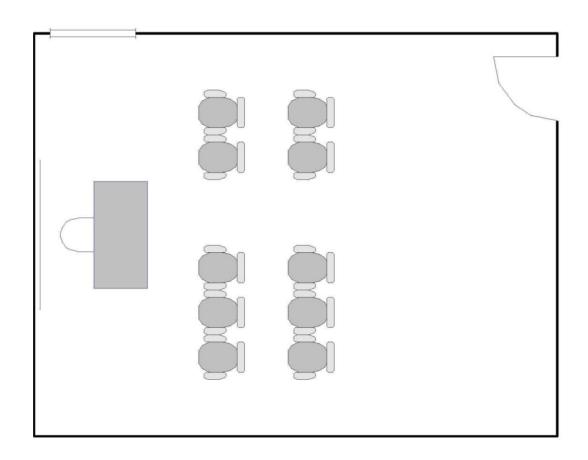

# Room | Salle 123/124 Pods of 6 | Groupes de six

Maximum Capacity in this set-up: 12 Minimum Booking Threshold: 10

**Room Dimensions:** 19' x 24' x 11'h **Room Area:** 456 sq. ft.

Capacité maximale de la salle : 12 personnes

Nombre minimum de participants pour les réservations : 10 personnes

Dimensions de la salle : 19 pi x 24 pi x 11 pi H