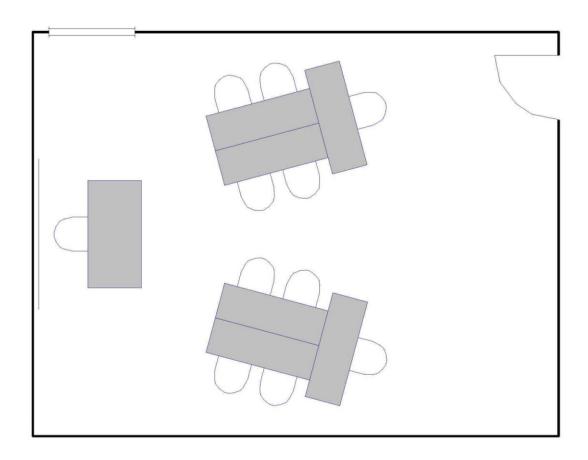

# Room | Salle 123/124 Pods of 6 | Groupes de six

Maximum Capacity in this set-up: 12 Minimum Booking Threshold: 10

**Room Dimensions:** 19' x 24' x 11'h **Room Area:** 456 sq. ft.

Capacité maximale de la salle : 12 personnes

Nombre minimum de participants pour les réservations : 10 personnes

Dimensions de la salle : 19 pi x 24 pi x 11 pi H