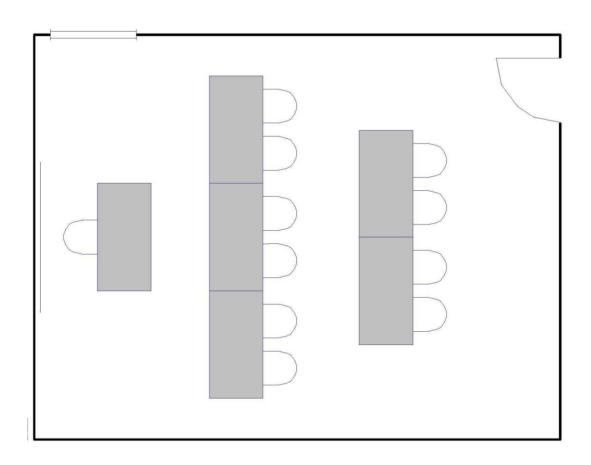

## Room | Salle 123/124 Classroom | Salle de classe

Maximum Capacity in this set-up: 16
Minimum Booking Threshold: 10

**Room Dimensions:** 19' x 24' x 11'h **Room Area:** 456 sq. ft.

Capacité maximale de la salle : 16 personnes

Nombre minimum de participants pour les réservations : 10 personnes

Dimensions de la salle : 19 pi x 24 pi x 11 pi H