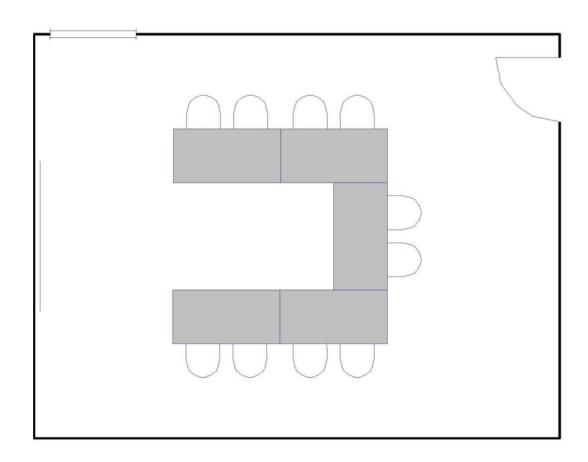

## Room | Salle 123/124 U-shape | Forme de « U »

Maximum Capacity in this set-up: 12 Minimum Booking Threshold: 10

**Room Dimensions:** 19' x 24' x 11'h **Room Area:** 456 sq. ft.

Capacité maximale de la salle : 12 personnes

Nombre minimum de participants pour les réservations : 10 personnes Dimensions de la salle : 19 pi x 24 pi x 11 pi H