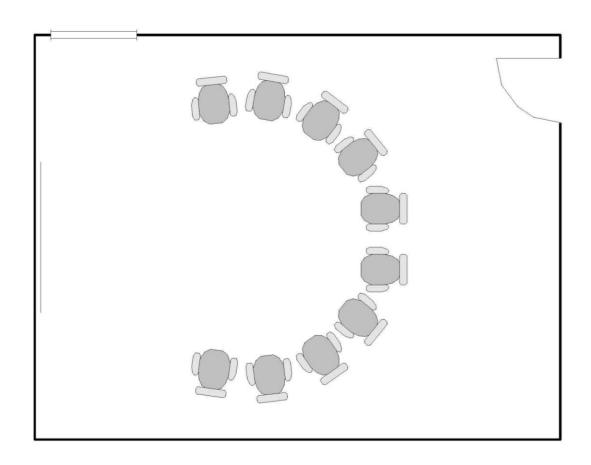

### Room | Salle 123/124 Circle of Chairs | Cercle de chaises

Maximum Capacity in this set-up: 20 Minimum Booking Threshold: 10

**Room Dimensions:** 19' x 24' x 11'h **Room Area:** 456 sq. ft.

Capacité maximale de la salle : 20 personnes

Nombre minimum de participants pour les réservations : 10 personnes

Dimensions de la salle : 19 pi x 24 pi x 11 pi H