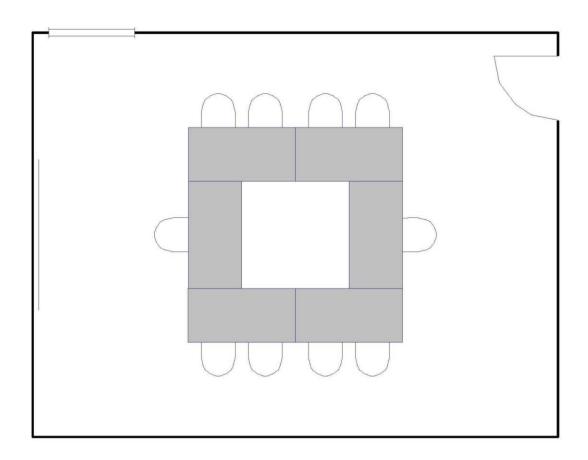

## Room | Salle 123/124 Hollow Square | Carré fermé

Maximum Capacity in this set-up: 16
Minimum Booking Threshold: 10

**Room Dimensions:** 19' x 24' x 11'h **Room Area:** 456 sq. ft.

Capacité maximale de la salle : 16 personnes

Nombre minimum de participants pour les réservations : 10 personnes

Dimensions de la salle : 19 pi x 24 pi x 11 pi H